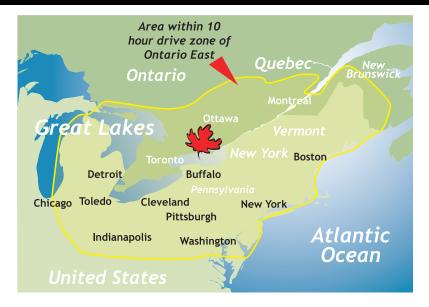

**LOCATION:** Eastern Ontario, Canada, halfway and within an hour of the heart of Ottawa, the nation's capital, and the city of Kingston. Approximately midway, and within 3-4 hours, of Toronto and Montreal. Within 1-2 hours of three border crossings to the United States. Close to Highways 401, 416 and the Trans Canada highway. Located halfway along the historic RIdeau Canal, a UNESCO World Heritage Site.

#### **Available Property**

Ontario East offers serviced land with access to major transportation routes, including: Highways 401, 417 and 416, the St. Lawrence Seaway (Highway H2O), major CN and CP rail lines, international airports and three Canada/USA border crossings.